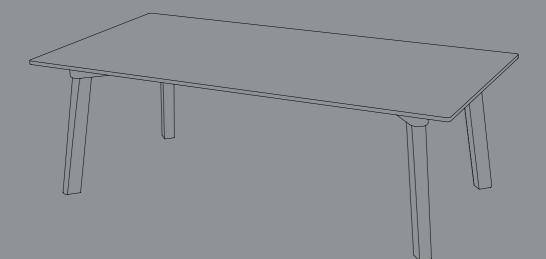

## **CPH DEUX 250**

L120 X W60 X H39

**DESIGN BY RONAN & ERWAN BOUROULLEC** 

Protect the table top from scratches and other damage while assembling.

Place the **B** parts on the reverse side of **A** and align them with the holes. Insert the **C** parts into the holes and gently tighten them.