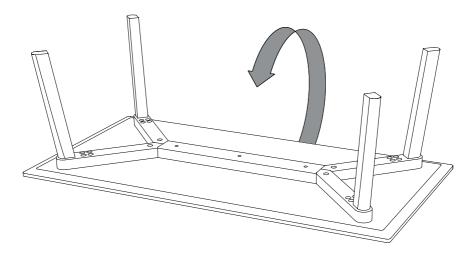

Use the Allen key to tighten the O parts completely.

Turn the table over (2 persons recommended).

Our Care & Maintenance offers guidance for optimal maintenance of your HAY product. It includes advice and instructions on cleaning and caring for specific materials to prolong the life of your furniture.