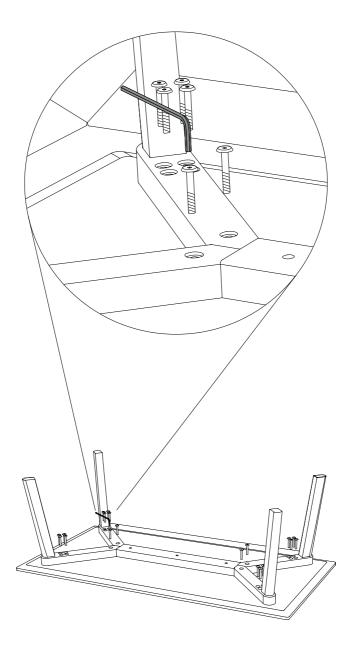

## **CPH DEUX 250**

L120 X W60 X H39

**DESIGN BY RONAN & ERWAN BOUROULLEC** 

Protect the table top from scratches and other damage while assembling.

Place the **B** parts on the reverse side of **A** and align them with the holes. Insert the **C** parts into the holes and gently tighten them.

Use the Allen key to tighten the O parts completely.

Turn the table over (2 persons recommended).

Our Care & Maintenance offers guidance for optimal maintenance of your HAY product. It includes advice and instructions on cleaning and caring for specific materials to prolong the life of your furniture.