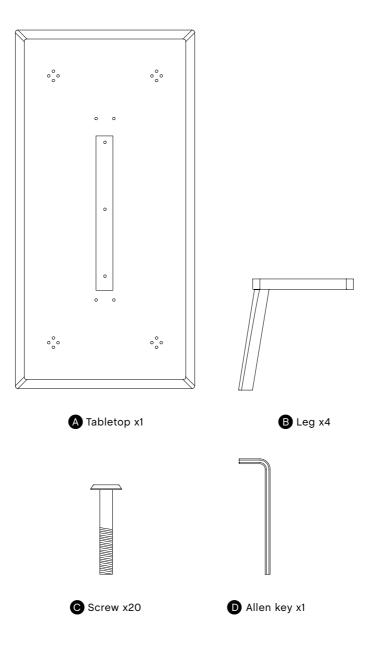

## **CPH DEUX 250**

L120 X W60 X H39

**DESIGN BY RONAN & ERWAN BOUROULLEC** 

Protect the table top from scratches and other damage while assembling.

Place the **B** parts on the reverse side of **A** and align them with the holes. Insert the **C** parts into the holes and gently tighten them.