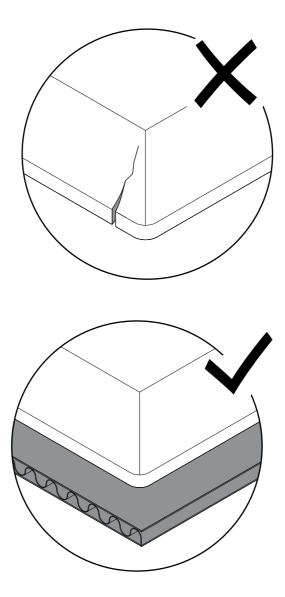

## **CPH DEUX 250**

L120 X W60 X H39

**DESIGN BY RONAN & ERWAN BOUROULLEC** 

Protect the table top from scratches and other damage while assembling.

Place the **B** parts on the reverse side of **A** and align them with the holes. Insert the **C** parts into the holes and gently tighten them.