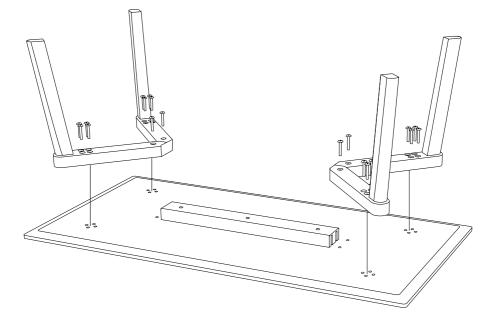

## **CPH DEUX 250**

L120 X W60 X H39

**DESIGN BY RONAN & ERWAN BOUROULLEC** 

Protect the table top from scratches and other damage while assembling.

Place the **B** parts on the reverse side of **A** and align them with the holes. Insert the **C** parts into the holes and gently tighten them.

Use the Allen key to tighten the O parts completely.

Turn the table over (2 persons recommended).

Our Care & Maintenance offers guidance for optimal maintenance of your HAY product. It includes advice and instructions on cleaning and caring for specific materials to prolong the life of your furniture.